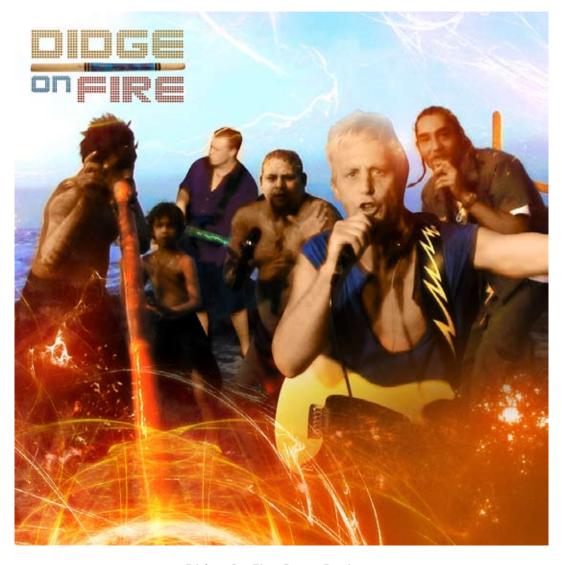

Approved by:

[cover design]

Didge On Fire Cover Design 3

By signing this approval the customer hereby grants creative license for Blue Pie to select colour schemes when and where appropriate for all approved artwork, print media and digital requirements.