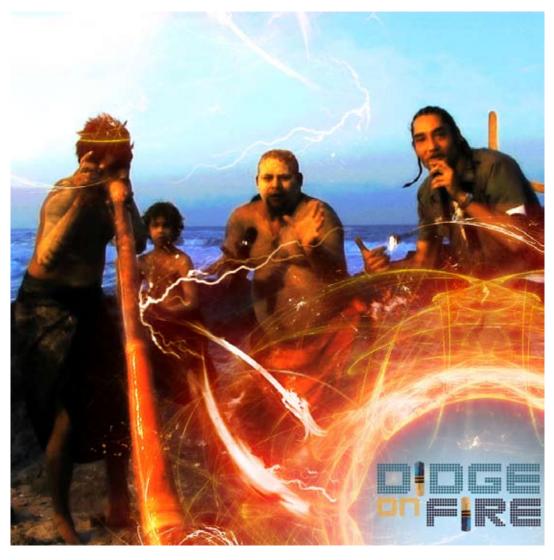

Approved by:

[cover design]

Didge On Fire Cover Design 2

By signing this approval the customer hereby grants creative license for Blue Pie to select colour schemes when and where appropriate for all approved artwork, print media and digital requirements.