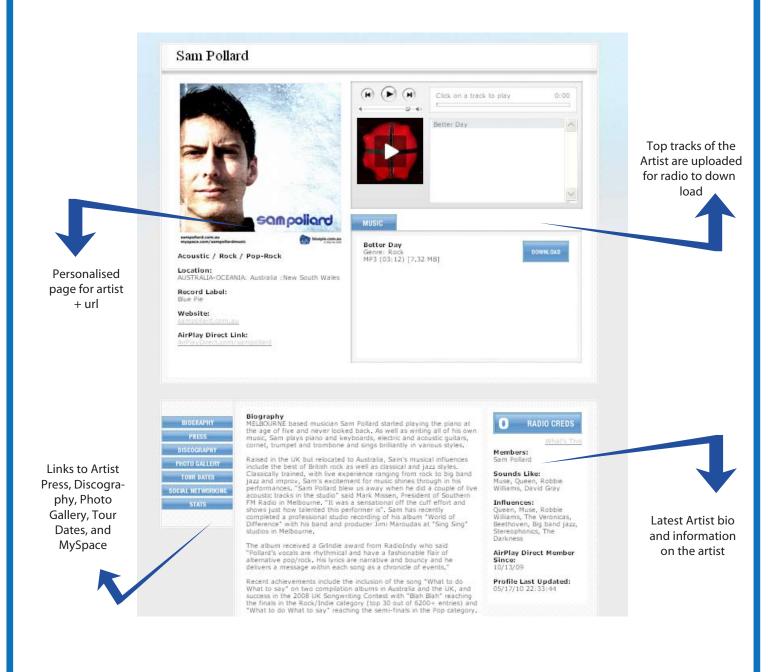

## Sam Pollard Branding Document

sampollard.com.au myspace.com/sampollardmusic

#### Header designed to reflect artists latest release

By signing this approval the customer hereby grants creative license for Blue Pie to select colour schemes when and where appropriate for all approved artwork, print media and digital requirements.