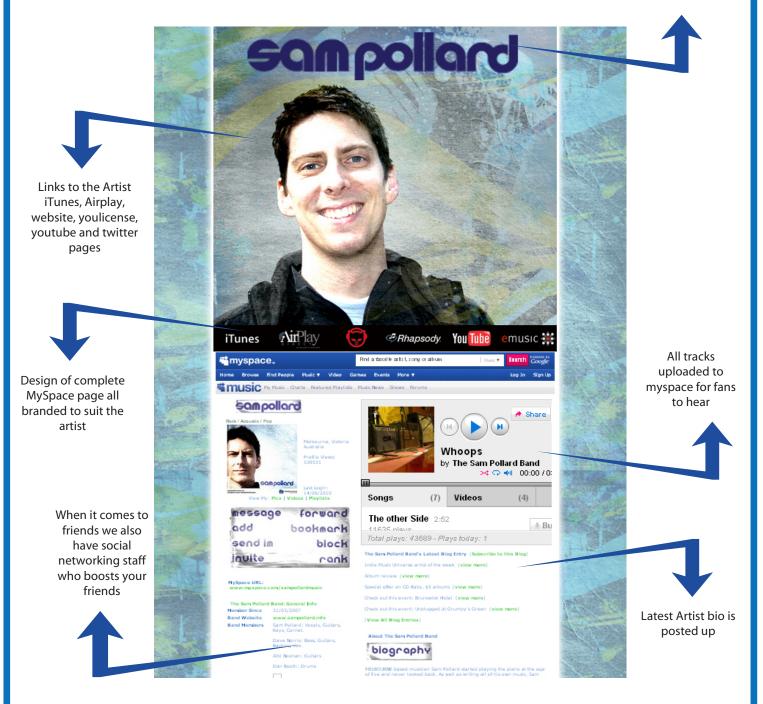

# Sam Pollard MySpace Design

[myspace]

#### Header designed to reflect artists latest release

By signing this approval the customer hereby grants creative license for Blue Pie to select colour schemes when and where appropriate for all approved artwork, print media and digital requirements.