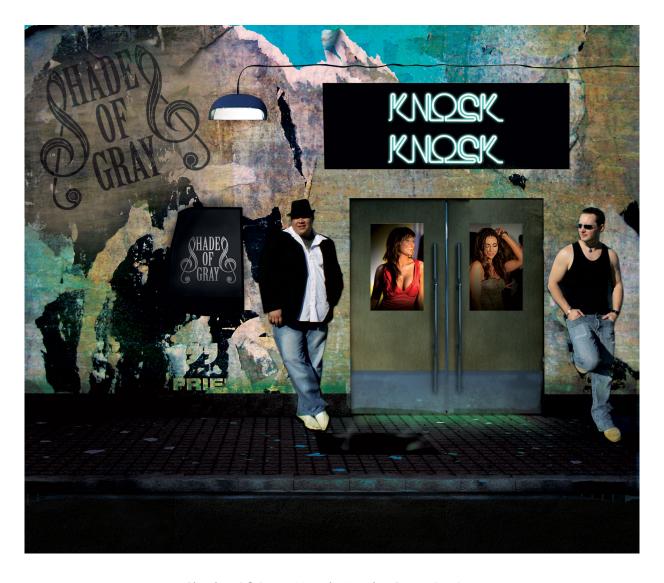

## Shadez Of Gray Cover Design

[cd cover design]

Shadez Of Gray - Knock Knock - Cover Design

By signing this approval the customer hereby grants creative license for Blue Pie to select colour schemes when and where appropriate for all approved artwork, print media and digital requirements.