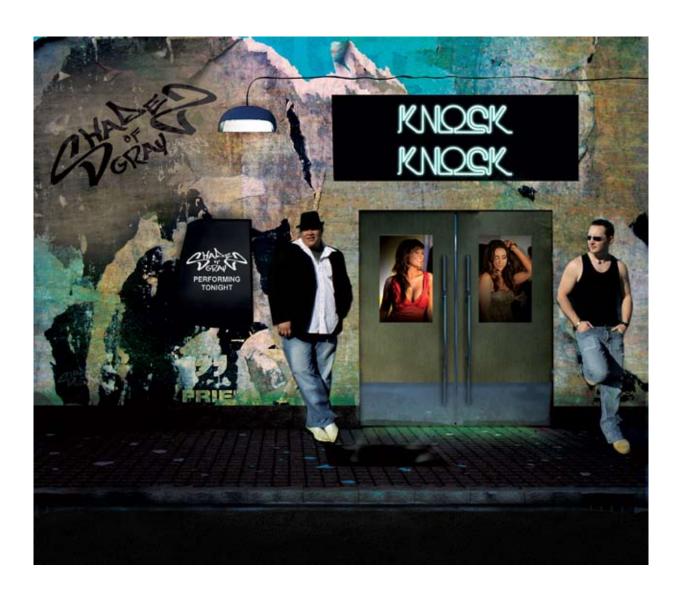

## Shadez Of Gray Cover Design

[cd cover design]

Shadez Of Gray - Knock Knock - Cover Design

By signing this approval the customer hereby grants creative license for Blue Pie to select colour schemes when and where appropriate for all approved artwork, print media and digital requirements.