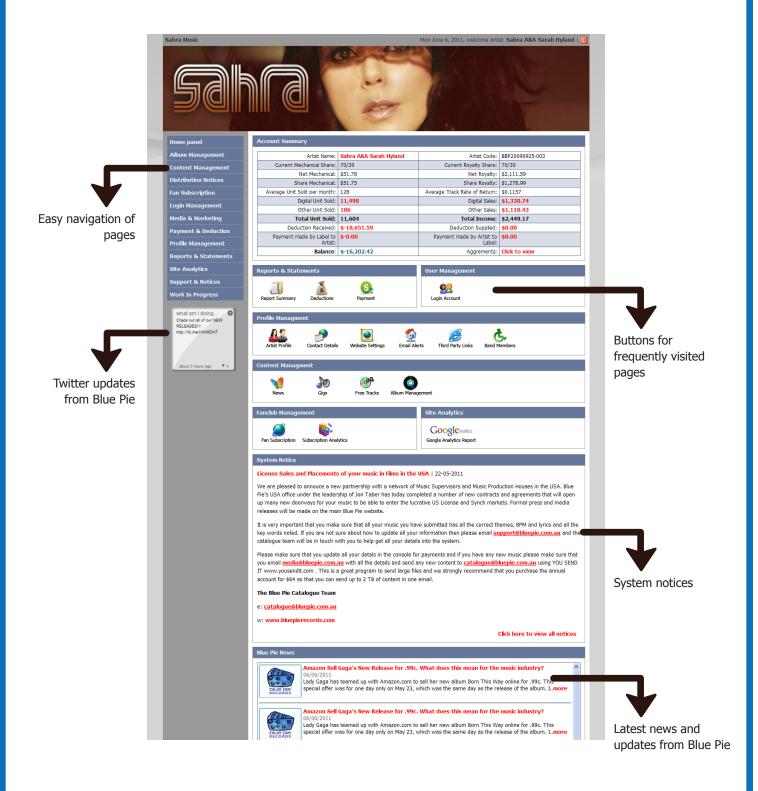

is for

~Sabino. Director www.idyllium.it

"Sahra is a delightfull voice and will only continue to grow.

~Damien Reilly. CEO Blue Pie~ www.bluepie.com.au



Contact details for record label, media and bookings, Blue Pie





### **CONSOLE: AMC LOGIN**

bluepiedata.com



#### BLUE PIE CENTRAL MANAGEMENT SYSTEM LOGIN

Password :

Remember me?

Click here to test drive our Label report system (Rock & Roll Records)



Click here to test drive our Artist report system (Johnny Rock Star)





Your Data is Secure! GoDaddy Secured 256bit RSA Encryption

Active sessions may be terminated due to long period of inactivity. Please sign in again should your session be terminated.

© 2011 Blue Pie Productions

Web work by Magic Blue Creative. www.magicbluecreative.com



#### **CONSOLE: HOME PANEL**





### **CONSOLE: ALBUM MANAGEMENT**





### **CONSOLE: ALBUM MANAGEMENT**





## **CONSOLE: ALBUM MANAGEMENT**





### **CONSOLE: CONTENT MANAGEMENT**





### **CONSOLE: CONTENT MANAGEMENT**





### **CONSOLE: CONTENT MANAGEMENT**





### **CONSOLE: PAYMENT & DEDUCTION**





### **CONSOLE: PAYMENT & DEDUCTION**

bluepiedata.com



Itemised list of deduction and details



bluepiedata.com



Editable form for artist contact details



bluepiedata.com



Update primary and secondary email for alerts



bluepiedata.com



List of agreements - click to download individual PDF agreement







bluepiedata.com



Artist profile settings



bluepiedata.com



List and links to artist's other sites



















bluepiedata.com



List and details of sales history sorted by year and