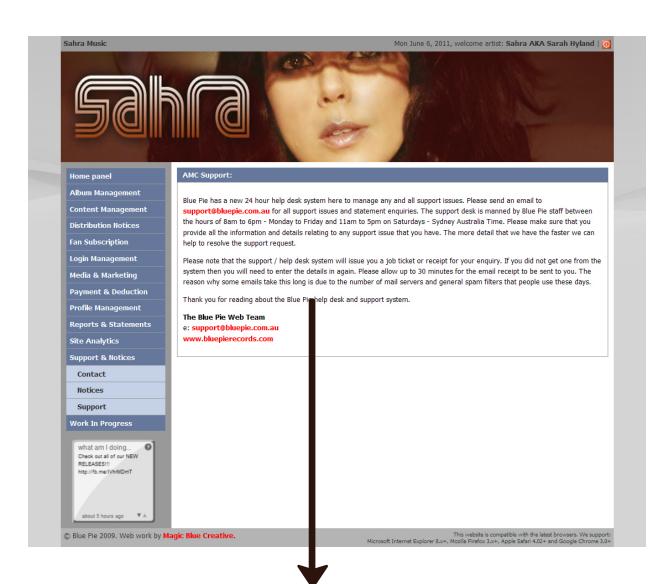

### **CONSOLE: SUPPORT & NOTICES**

bluepiedata.com

Information for the Blue Pie support system

**COVERS** 

sahra.com.au

SAHRA feat. JANIE MARIE: BOOGIE OGGIE OOGIE

SAHRA: BOOGIE OGGIE OOGIE (TASTE OF HONEY MIX)