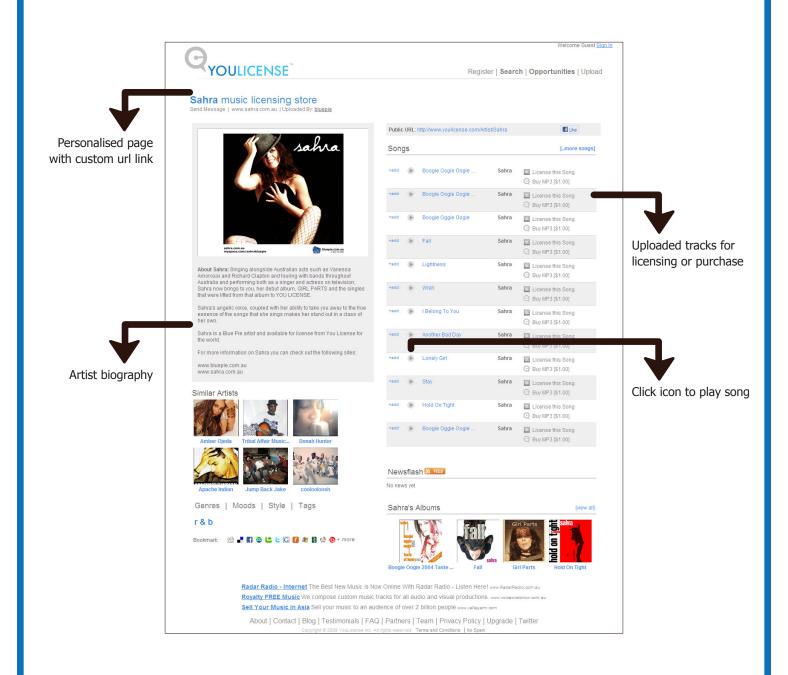

|

Fill in form to contact artist



### **YOULICENSE**

youlicense.com/Artist/Sahra





### **MAJOR ACHIEVEMENTS**

sahra.com.au

#### **ALBUMS RELEASED:**



- Boogie Oogie Oogie feat. Janie Marie
- Boogie Oogie Oogie Taste of Honey Mix
- Fall
- Girl Parts
- Lightness of Day
- Stay
- Hold On Tight

#### **COMPILATIONS:**



- **DEALING WITH DESTINY SOUNDTRACK:** Fall
- GOOD MUSIC COMPILATION: Hold On Tight
- HURRICANE HEALING VOL. 1: Wish
- **POP JUICE:** Boogie Oogie Oogie
- **PROPER ROCK VOL. 3:** Another Bad Day
- BLUE PIE GROOVE VOL. 1: Wish, Lonely Girl
- BLUE PIE GROOVE VOL. 2: Stay, I Belong To You, Another Bad Day
- BLUE PIE GROOVE VOL. 3: Fall, Lightness, Hold On Tight
- BLUE PIE GROOVE VOL. 13: Boogie Oogie Oogie
- BLUE PIE GROOVE VOL. 19: Boogie Oogie (Resonator Mix)

#### **SOUNTRACK PLACEMENT IN MOVIES:**





DEALING WITH DESTINY: Fall
 THE ARGUES THE MOVIE