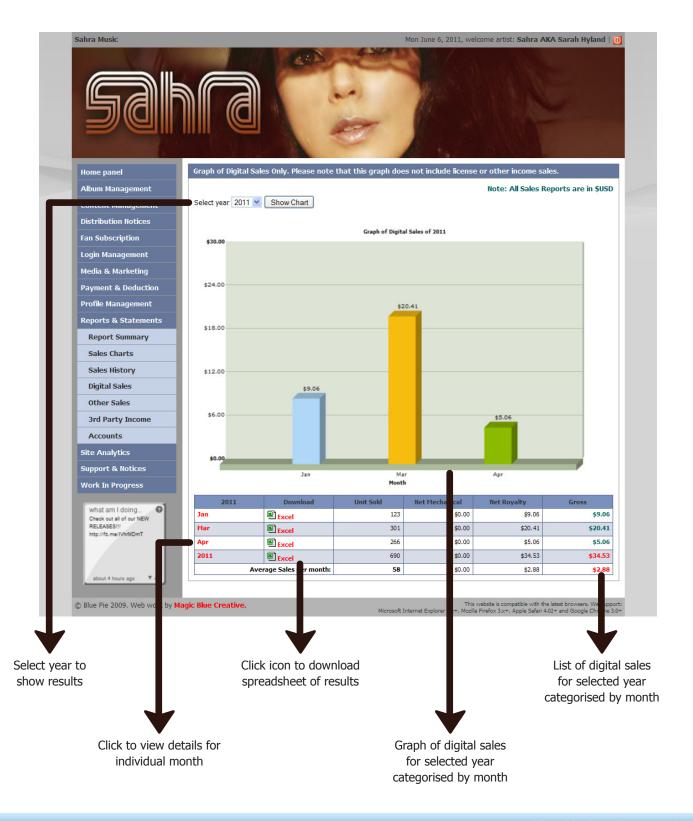

bluepiedata.com

List of agreements - click to download individual PDF agreement

bluepiedata.com

Artist profile settings

bluepiedata.com

List and links to artist's other sites

bluepiedata.com

List and details of sales history sorted by year and month