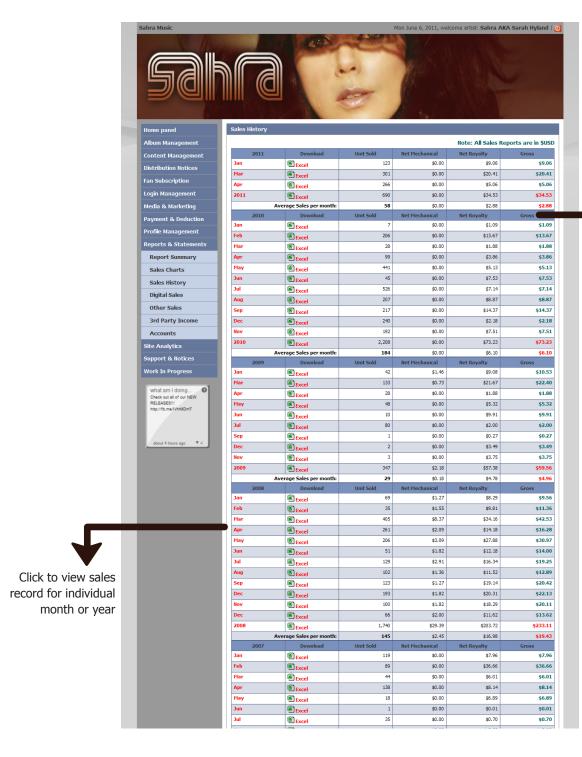

bluepiedata.com

List of agreements - click to download individual PDF agreement

bluepiedata.com

Artist profile settings

bluepiedata.com

List and links to artist's other sites

bluepiedata.com

List and details of sales history sorted by year and month