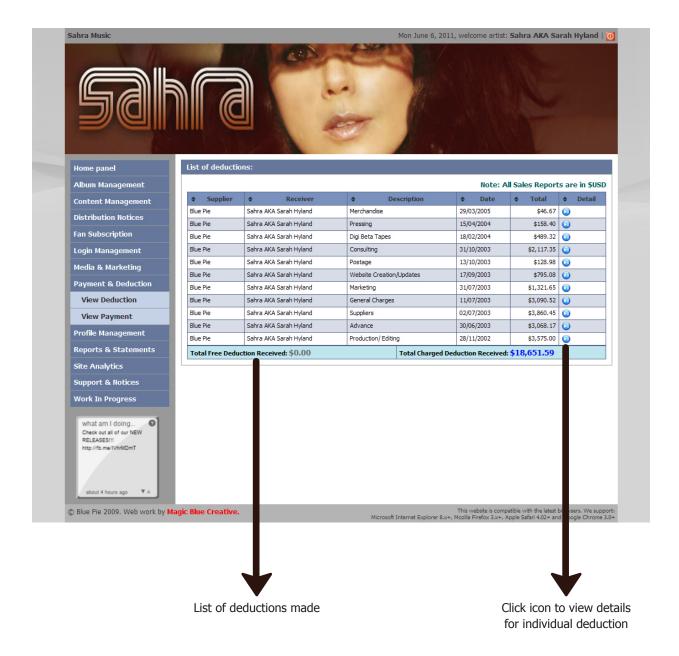

### **CONSOLE: PAYMENT & DEDUCTION**

bluepiedata.com

Itemised list of deduction and details

bluepiedata.com

Editable form for artist contact details

bluepiedata.com

Update primary and secondary email for alerts