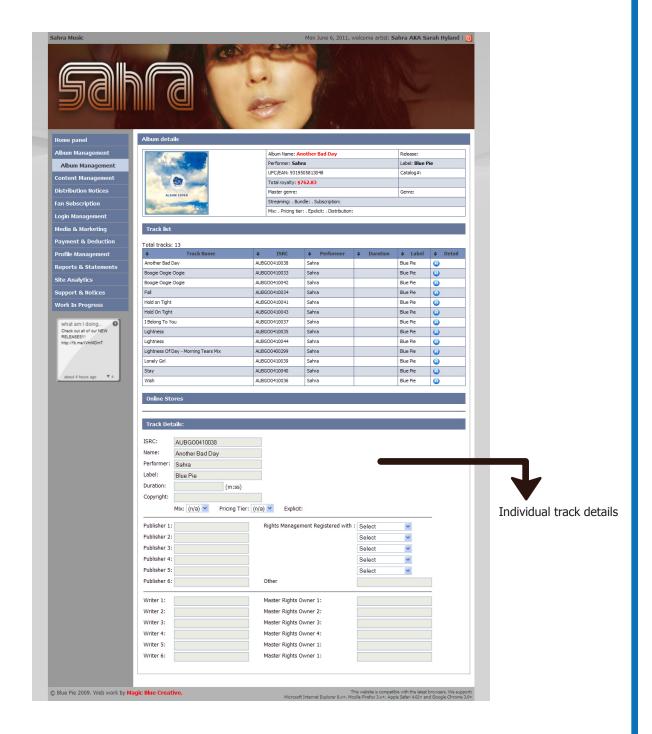

illy. CEO Blue Pie~ www.bluepie.com.au



Contact details for record label, media and bookings, Blue Pie





### **CONSOLE: AMC LOGIN**

bluepiedata.com



#### BLUE PIE CENTRAL MANAGEMENT SYSTEM LOGIN

Password :

Remember me?

Click here to test drive our Label report system (Rock & Roll Records)



Click here to test drive our Artist report system (Johnny Rock Star)





Your Data is Secure! GoDaddy Secured 256bit RSA Encryption

Active sessions may be terminated due to long period of inactivity. Please sign in again should your session be terminated.

© 2011 Blue Pie Productions

Web work by Magic Blue Creative. www.magicbluecreative.com



#### **CONSOLE: HOME PANEL**





### **CONSOLE: ALBUM MANAGEMENT**





### **CONSOLE: ALBUM MANAGEMENT**





## **CONSOLE: ALBUM MANAGEMENT**





### **CONSOLE: CONTENT MANAGEMENT**





### **CONSOLE: CONTENT MANAGEMENT**





### **CONSOLE: CONTENT MANAGEMENT**





### **CONSOLE: PAYMENT & DEDUCTION**





### **CONSOLE: PAYMENT & DEDUCTION**

bluepiedata.com



Itemised list of deduction and details



bluepiedata.com



Editable form for artist contact details



bluepiedata.com



Update primary and secondary email for alerts



bluepiedata.com



List of agreements - click to download individual PDF agreement







bluepiedata.com



Artist profile settings



bluepiedata.com



List and links to artist's other sites



















bluepiedata.com



List and details of sales history sorted by year and month



bluepiedata.com



List and details of sales summary sorted by retailer







## **CONSOLE: SITE ANALYTICS