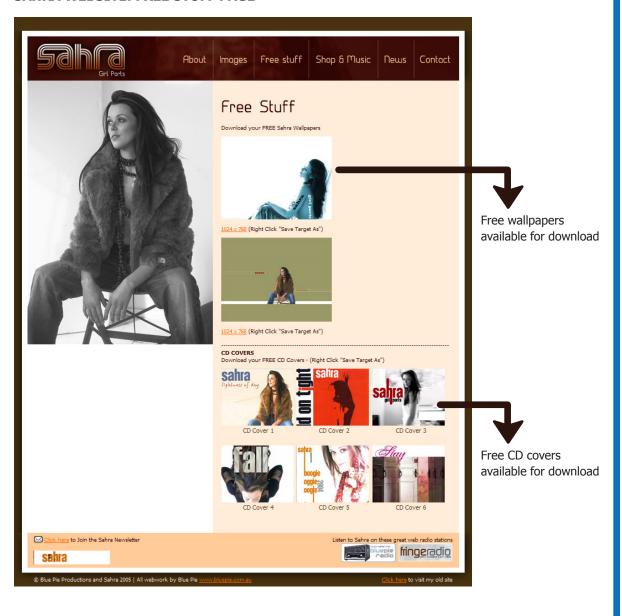

ails noted in the system correctly.

System notice archive listed by date



### **CONSOLE: SUPPORT & NOTICES**

bluepiedata.com



Information for the Blue Pie support system



**COVERS** 

sahra.com.au



SAHRA feat. JANIE MARIE: BOOGIE OGGIE OOGIE



SAHRA: BOOGIE OGGIE OOGIE (TASTE OF HONEY MIX)



**SAHRA: GIRL PARTS** 



**SAHRA: FALL** 



**COVERS** 

sahra.com.au



**SAHRA: HOLD ON TIGHT** 



**SAHRA: HOLD ON TIGHT** 



**SAHRA: LIGHTNESS OF DAY** 



**SAHRA: STAY** 



### **MYSPACE PAGE**

myspace.com/sahrabluepie



We also have social networking staff who boost your friends using friend blaster





**WEBSITE** sahra.com.au

#### **SAHRA WEBSITE: HOME PAGE**





sahra.com.au

#### **SAHRA WEBSITE: ABOUT PAGE**





sahra.com.au

#### **SAHRA WEBSITE: FREE STUFF PAGE**





sahra.com.au

#### **SAHRA WEBSITE: SHOP & MUSIC PAGE**





sahra.com.au

#### **SAHRA WEBSITE: NEWS PAGE**





**WEBSITE** sahra.com.au

#### **SAHRA WEBSITE: CONTACT PAGE**





sahra.com.au

#### **SAHRA WEBSITE: NEWSLETTER PAGE**



4

Fill in form to join artist's fan club



**WEBSITE** sahra.com.au

#### **SAHRA WEBSITE: ARTIST CONTACT PAGE**

| sahra    | resonator The Control of the Control |
|----------|-----------------------------------------------------------------------------------------------------------------------------------------------------------------------------------------------------------------------------------------------------------------------------------------------------------------------------------------------------------------------------------------