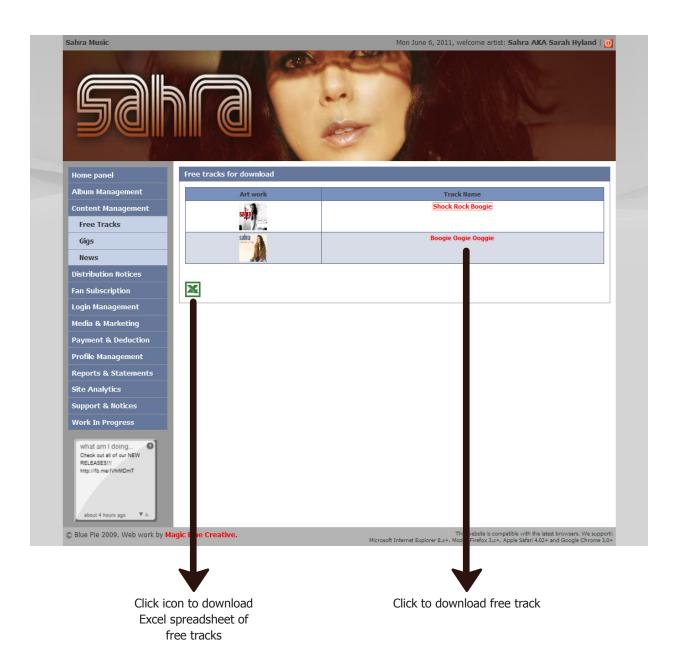

Contact details for record label, media and bookings, Blue Pie





### **CONSOLE: AMC LOGIN**

bluepiedata.com



#### BLUE PIE CENTRAL MANAGEMENT SYSTEM LOGIN

Password :

Remember me?

Click here to test drive our Label report system (Rock & Roll Records)



Click here to test drive our Artist report system (Johnny Rock Star)





Your Data is Secure! GoDaddy Secured 256bit RSA Encryption

Active sessions may be terminated due to long period of inactivity. Please sign in again should your session be terminated.

© 2011 Blue Pie Productions

Web work by Magic Blue Creative. www.magicbluecreative.com



#### **CONSOLE: HOME PANEL**





### **CONSOLE: ALBUM MANAGEMENT**





### **CONSOLE: ALBUM MANAGEMENT**





## **CONSOLE: ALBUM MANAGEMENT**





### **CONSOLE: CONTENT MANAGEMENT**





### **CONSOLE: CONTENT MANAGEMENT**





### **CONSOLE: CONTENT MANAGEMENT**





### **CONSOLE: PAYMENT & DEDUCTION**





### **CONSOLE: PAYMENT & DEDUCTION**

bluepiedata.com



Itemised list of deduction and details



bluepiedata.com



Editable form for artist contact details



bluepiedata.com



Update primary and secondary email for alerts



bluepiedata.com



List of agreements - click to download individual PDF agreement







bluepiedata.com



Artist profile settings



bluepiedata.com



List and links to artist's other sites



















bluepiedata.com



List and details of sales history sorted by year and month



bluepiedata.com



List and details of sales summary sorted by retailer







## **CONSOLE: SITE ANALYTICS**





### **CONSOLE: SUPPORT & NOTICES*