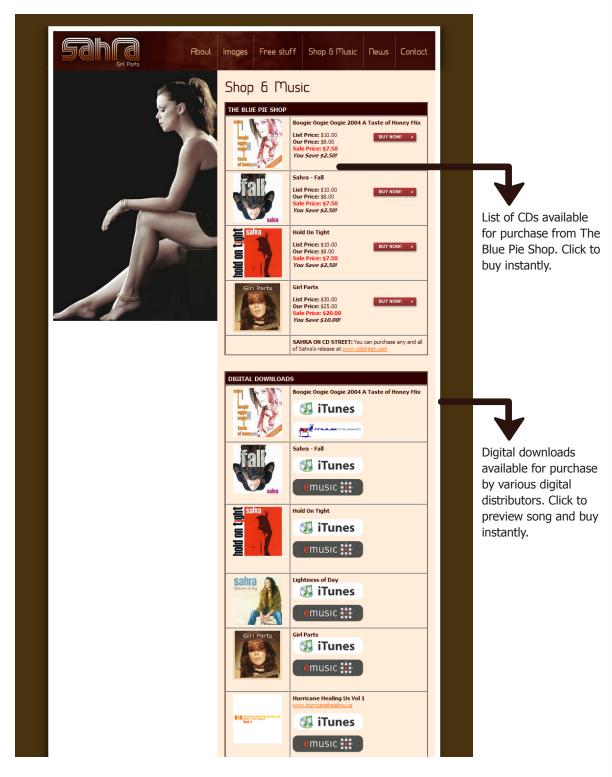

sted by date



### **CONSOLE: SUPPORT & NOTICES**

bluepiedata.com



Information for the Blue Pie support system



**COVERS** 

sahra.com.au



SAHRA feat. JANIE MARIE: BOOGIE OGGIE OOGIE



SAHRA: BOOGIE OGGIE OOGIE (TASTE OF HONEY MIX)



**SAHRA: GIRL PARTS** 



**SAHRA: FALL** 



**COVERS** 

sahra.com.au



**SAHRA: HOLD ON TIGHT** 



**SAHRA: HOLD ON TIGHT** 



**SAHRA: LIGHTNESS OF DAY** 



**SAHRA: STAY** 



### **MYSPACE PAGE**

myspace.com/sahrabluepie



We also have social networking staff who boost your friends using friend blaster





**WEBSITE** sahra.com.au

#### **SAHRA WEBSITE: HOME PAGE**





sahra.com.au

#### **SAHRA WEBSITE: ABOUT PAGE**





sahra.com.au

#### **SAHRA WEBSITE: FREE STUFF PAGE**





sahra.com.au

#### **SAHRA WEBSITE: SHOP & MUSIC PAGE**





sahra.com.au

#### **SAHRA WEBSITE: NEWS PAGE**





**WEBSITE** sahra.com.au

#### **SAHRA WEBSITE: CONTACT PAGE**





sahra.com.au

#### **SAHRA WEBSITE: NEWSLETTER PAGE**



4

Fill in form to join artist's fan club



**WEBSITE** sahra.com.au

#### **SAHRA WEBSITE: ARTIST CONTACT PAGE**

| sahra    | resonator The Control of the Control |
|----------|------------------------------------------------------------------------------------------------------------------------------------------------------------------------------------------------------------------------------------------------------------------------------------------------------------------------------------------------------------------------------------------------------------------------------------------------------