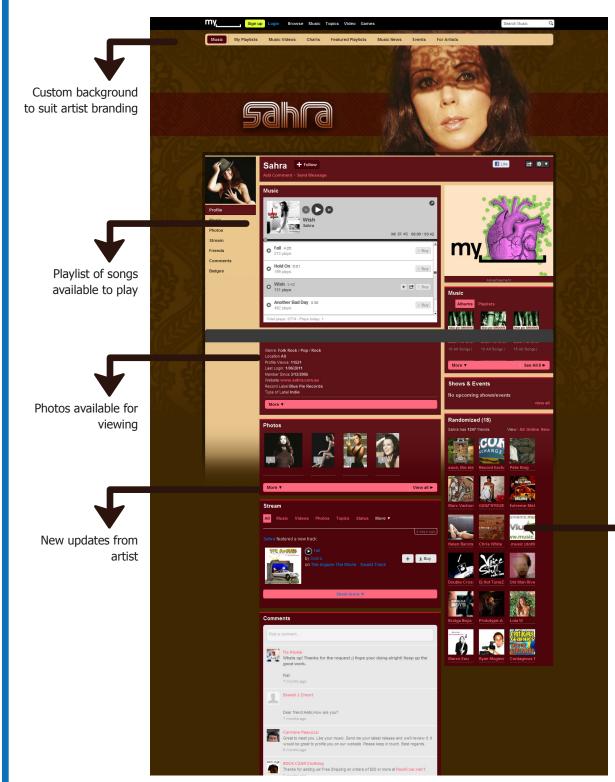

### **MYSPACE PAGE**

myspace.com/sahrabluepie

We also have social networking staff who boost your friends using friend blaster

**WEBSITE** sahra.com.au