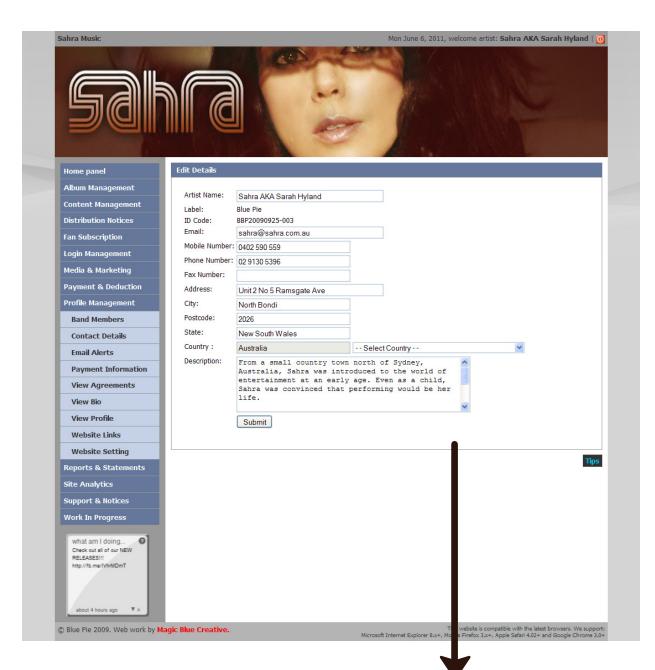

### **CONSOLE: PAYMENT & DEDUCTION**

bluepiedata.com

Itemised list of deduction and details

bluepiedata.com

Editable form for artist contact details

bluepiedata.com

Update primary and secondary email for alerts