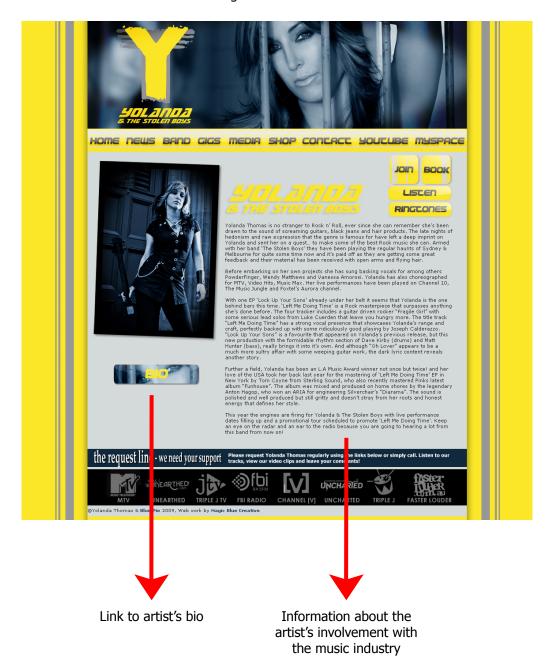

#### Yolanda Thomas Bio - Page 1 of 2 (PDF)

time. 'Left Me Doing Time' is a Rock masterpiece that surpasses anything she's done before. The four tracker

includes a guitar driven rocker

the radio because you are going to hearing a lot from this band from

now on!

Bio content