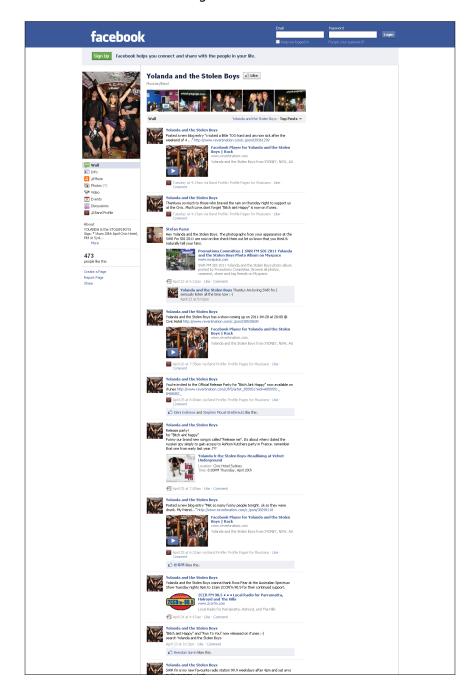

#### Yolanda Thomas Facebook Page

Yolanda Thomas Logo Designed to Suit Yolanda Thomas and Genre. Once the Logo is chosen a Logo Kit is created to be used in All Media.