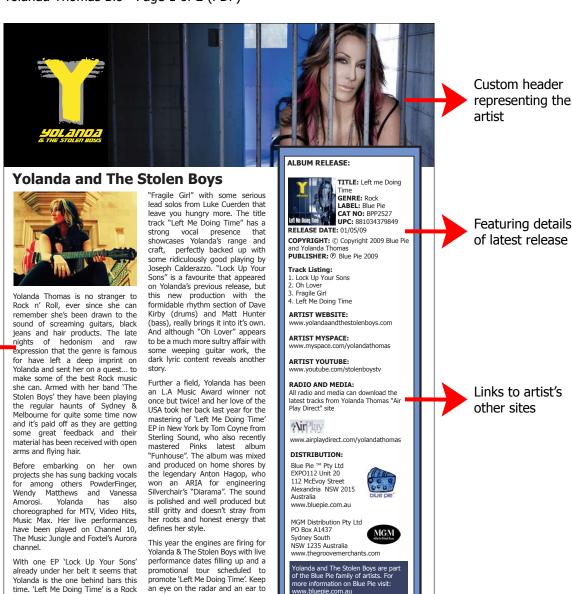

#### Yolanda Thomas Bio - Page 1 of 2 (PDF)

time. 'Left Me Doing Time' is a Rock masterpiece that surpasses anything she's done before. The four tracker

includes a guitar driven rocker

the radio because you are going to hearing a lot from this band from

now on!

Bio content